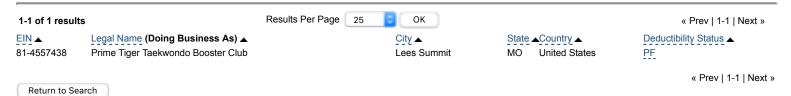

## **Exempt Organizations Select Check**

**Exempt Organizations Select Check Home** 

Organizations Eligible to Receive Tax-Deductible Charitable Contributions (Pub. 78 data) - Search Results

The following list includes tax-exempt organizations that are eligible to receive tax-deductible charitable contributions. Click on the "Deductibility Status" column for an explanation of limitations on the deductibility of contributions made to different types of tax-exempt organizations.

Results are sorted by EIN. To sort results by another category, click on the icon next to the column heading for that category. Clicking on that icon a second time will reverse the sort order. Click on a column heading for an explanation of information in that column.